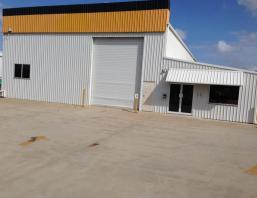

## KAWANA INDUSTRIAL SHED

209 Farm St. Nth Rockhampton

Industrial shed located on major arterial link road in busy industrial area Surrounded by businesses including Tyres Sales, Electrical & Data Supplies and Blackwoods.

- # 2785 sqm fully fenced property with approximately 85% hardstand coverage
- # 570 sqm insulated industrial shed with 3 phase power and 6x4m high clearance roller doors
- # 108sqm air-conditioned office/retail with CAT cabling in place
- # Wash down bay & chemical store shed at rear with grease trap
- # 5 onsite car parks at front
- # Zoned light industrial
- # Located on busy Farm