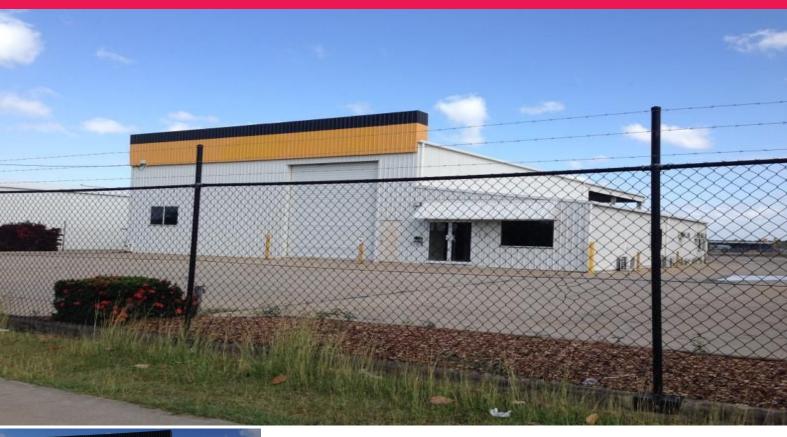

## KAWANA INDUSTRIAL SHED

209 Farm St. Nth Rockhampton

Industrial shed located on major arterial link road in busy industrial area Surrounded by businesses including Tyres Sales, Electrical & Data Supplies and Blackwoods.

- # 2785 sqm fully fenced property with approximately 85% hardstand coverage
- # 570 sqm insulated industrial shed with 3 phase power and 6x4m high clearance roller doors
- # 108sqm air-conditioned office/retail with CAT cabling in place
- # Wash down bay & chemical store shed at rear with grease trap
- # 5 onsite car parks at front
- # Zoned light industrial
- # Located on busy Farm