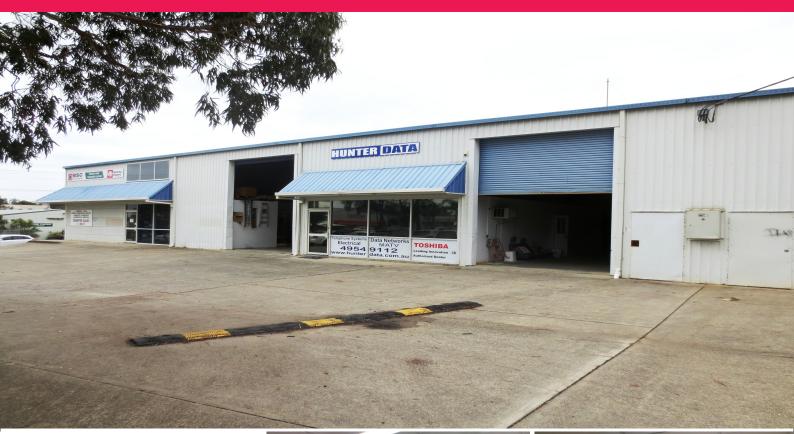

## Unit 2/112 Mitchell Street, Cardiff NSW 2285

## Warehouse/ Showroom with Parking

-291 sqm (approx) attached warehouse including 72sqm (approx) ground floor office

-Unit with high auto roller door, office with glass shop front, air-conditioning, offices plus communications system, security system and office furniture if required.

-The Property enjoys dual access from Munibung Road and Mitchell Street and also with generous onsite parking

-Option to combine with Unit 3 of 310sqm (approx) (291sqm + 310sqm = 601sqm)

-Available for immediat