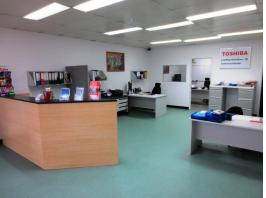

## Warehouse/ Showroom with Parking

-291 sqm (approx) attached warehouse including 72sqm (approx) ground floor office

-Unit with high auto roller door, office with glass shop front, air-conditioning, offices plus communications system, security system and office furniture if required.