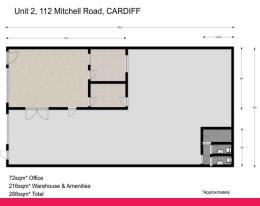

## Warehouse/ Showroom with Parking

-291 sqm (approx) attached warehouse including 72sqm (approx) ground floor office

-Unit with high auto roller door, office with glass shop front, air-conditioning, offices plus communications system, security system and office furniture if required.

-The Property enjoys dual access from Munibung Road and Mitchell Street and also with generous onsite parking

-Option to combine with Unit 3 of 310sqm (approx) (291sqm + 310sqm = 601sqm)

-Available for immediat