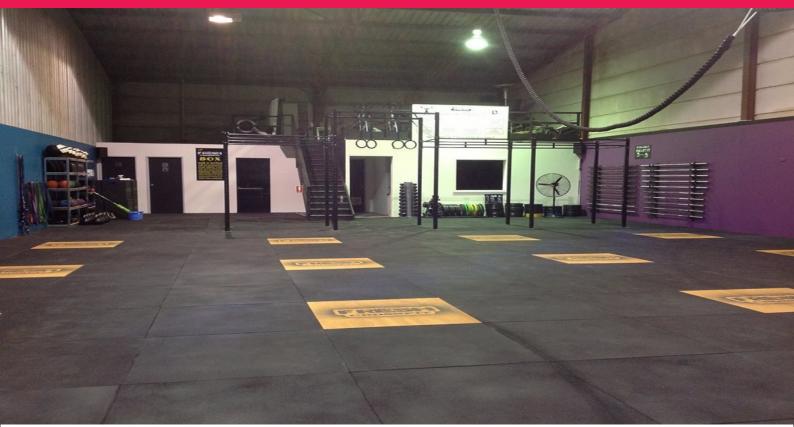

## Warehouse with Mezzanine Storage

-310sqm (approx) attached warehouse including small offices plus mezzanine storage

-Unit with high auto roller door, glass shop front, clearspan warehouse, level access