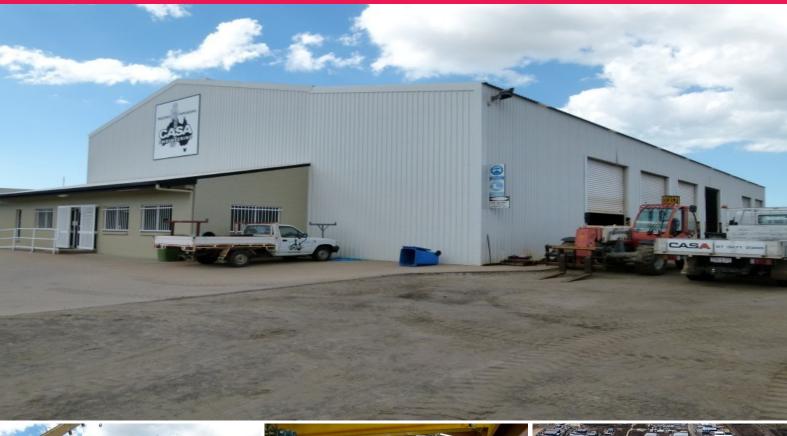

## **Industrial Warehouse Offering That Ticks All The Boxes**

The 3,986 sqm\* site is located within the industrial suburb of Mount St John and provides close proximity to another major arterial route, Woolcock Street / Bruce Highway.

This warehouse facility consists of a 1,050 sqm\* modern steel frame industrial shed with an attached masonry block office component of 150 sqm\* and a mezzanine office storage area of 77 sqm\*

Additional features include:

- 30% site coverage
- Perimetre fencing with industrial chain wire and security gates
- 5 tonne gantry crane
- Extensive gravel hard

Industrial FOR SALE

1050sqm

**Paul Dury** 

0448 476 006 paul.dury@au.knightfrank.com Mark Fitzgerald