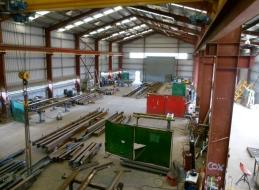

This warehouse facility consists of a 1,050 sqm\* modern steel frame industrial shed with an attached masonry block office component of 150 sqm\* and a mezzanine office storage area of 77 sqm\*

Additional features include:

- 30% site coverage
- Perimetre fencing with industrial chain wire and security gates
- 5 tonne gantry crane
- Extensive gravel hard

Industrial FOR SALE

1050sqm

**Paul Dury** 

0448 476 006 paul.dury@au.knightfrank.com Mark Fitzgerald