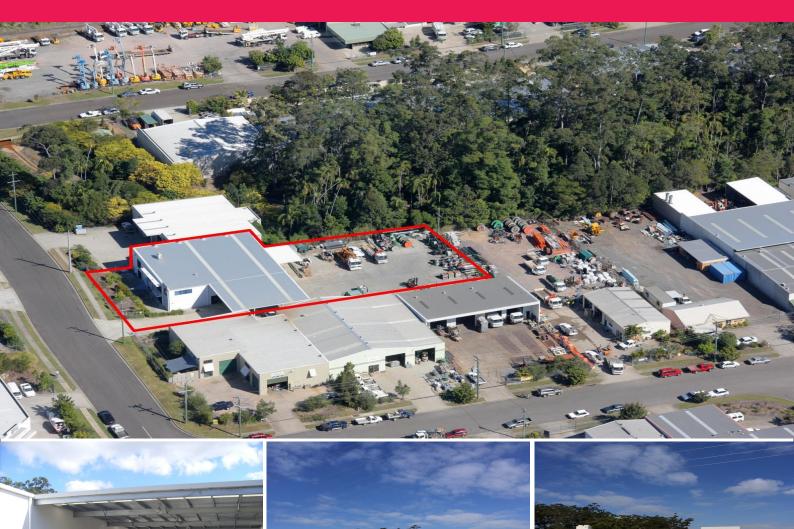

## HIGHLY FUNCTIONAL INDUSTRIAL FACILITY WITH HARDSTAND & OFFICES

Available immediately

Warehouse \*388sq m

Air Conditioned Offices over two levels (including amenities) 282sq  $\ensuremath{\text{m}^{\star}}$ 

Main all weather awning 95sq m\*

Concrete Hardstand

Security Fenced

Site / Land Area 2810sq m\*

Rear wash down bay and covered awning

High quality concrete tilt construction, corporate image

Well presented building and smart office space

12 on site car parks

Contact exclusive marke

Industrial

FOR LEASE

2810sqm

Jason O'Meara

+61 (0) 408 087 868 jomeara@savills.com.au

jorneara@savilis.com.ac