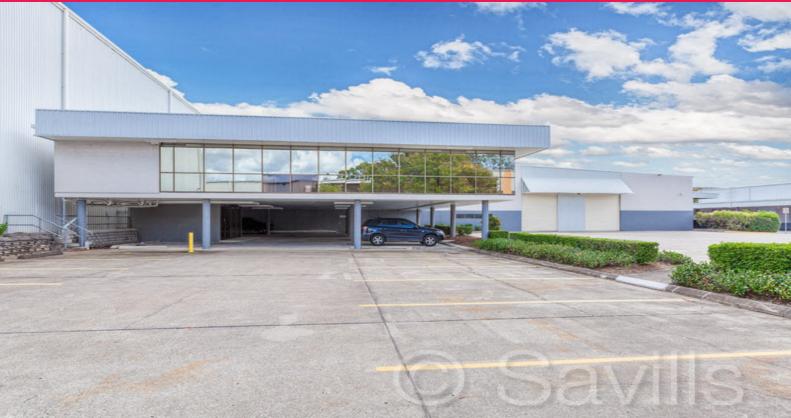

## , Coopers Plains QLD 4108

## **Quality Corporate Warehousing**

Savills are pleased to offer a well presented corporate facility in the heart of Coopers Plains the warehouse is accessed via 11 container height roller doors.

This tenancy provides a superb opportunity to secure space with neat refurbished office space, good internal height and good access for B-Doubles.

-6.4-7.7m internal height clearance -Available immediately

Located in the heart of Coopers Plains with direct access to the key road networks and transport infrastructure  $\ensuremath{\mathsf{t}}$ 

Industrial FOR LEASE \$ 559680 5088sqm