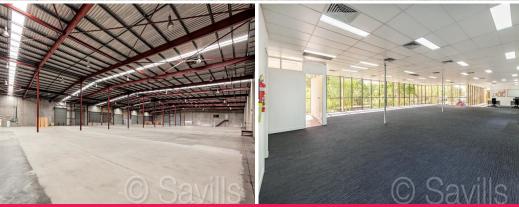

## **Quality Corporate Warehousing**

Savills are pleased to offer a well presented corporate facility in the heart of Coopers Plains the warehouse is accessed via 11 container height roller doors.

This tenancy provides a superb opportunity to secure space with neat refurbished office space, good internal height and good access for B-Doubles.

-6.4-7.7m internal height clearance -Available immediately

Located in the heart of Coopers Plains with direct access to the key road networks and transport infrastructure  $\ensuremath{\mathsf{t}}$ 

Industrial FOR LEASE \$ 559680 5088sqm