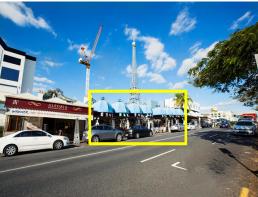

12, 13, 14/20 Park Road, Milton QLD 4064

## New 10 year lease on Park Road, Milton returning \$436,000 Net PA

- Located in a dress circle position in the celebrated Savoir Faire Café and Restaurant precinct
- Secured by a new 10 +10 +10 year lease to the popular La Dolce Vita caffe and restaurant which has been operating for 25 years
- Currently returning  $436,000^*$  per annum net plus CPI increases annually
- Exclusive location approximately 200 metres to Milton Railway Station
- Total leased area of 366 square metres
- Walking distance to Milton City Cat Ferry Terminal at the end of Park Road
- \* Approx.