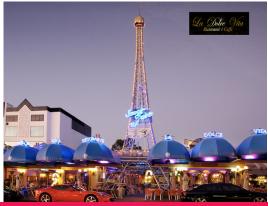

## New 10 year lease on Park Road, Milton returning \$436,000 Net PA

- Located in a dress circle position in the celebrated Savoir Faire Café and Restaurant precinct
- Secured by a new 10 +10 +10 year lease to the popular La Dolce Vita caffe and restaurant which has been operating for 25 years
- Currently returning  $436,000^*$  per annum net plus CPI increases annually
- Exclusive location approximately 200 metres to Milton Railway Station
- Total leased area of 366 square metres
- Walking distance to Milton City Cat Ferry Terminal at the end of Park Road
- \* Approx.