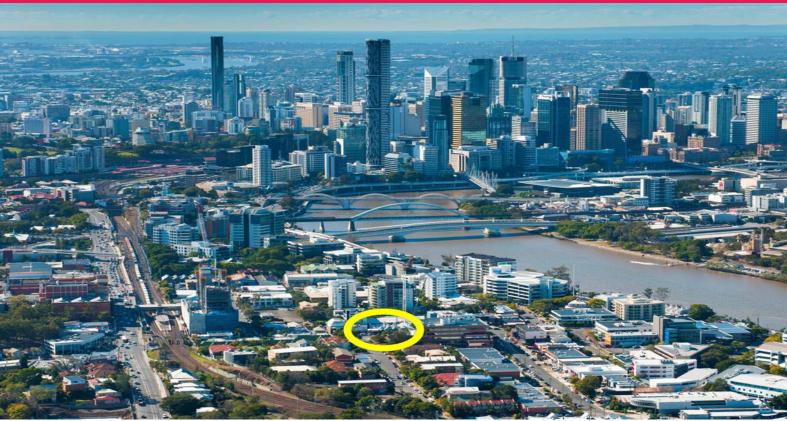

12, 13, 14/20 Park Road, Milton QLD 4064

## New 10 year lease on Park Road, Milton returning \$436,000 Net PA

- Located in a dress circle position in the celebrated Savoir Faire Café and Restaurant precinct
- Secured by a new 10 +10 +10 year lease to the popular La Dolce Vita caffe and restaurant which has been operating for 25 years
- Currently returning  $436,000^*$  per annum net plus CPI increases annually
- Exclusive location approximately 200 metres to Milton Railway Station
- Total leased area of 366 square metres
- Walking distance to Milton City Cat Ferry Terminal at the end of Park Road
- \* Approx.