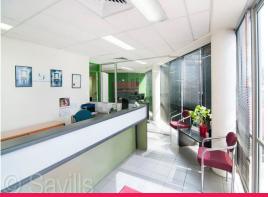

## Corporate office / showroom with warehouse

- 481sqm\* showroom office over two levels
- Office can be reduced if required
- 291sqm high bay warehouse up to 6.2m
- Exposed to over 100,000 passing vehicles daily
- Prime positioned property
- Non flood effected

This well appointed commercial office is ideally suited to businesses looking for corporate quality with exposure.

concreted apron. This has just become vacant, with a motivated landlord prepared to drive a great new deal.