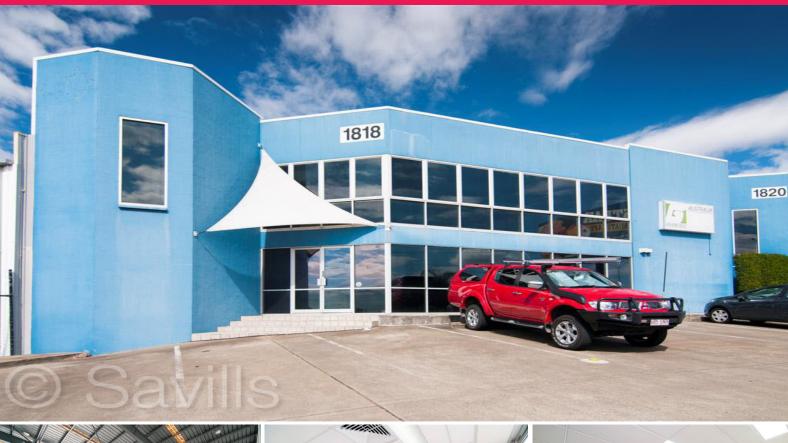

## Building 2/1818 Ipswich Road, Rocklea QLD 4106

## Corporate office / showroom with warehouse

- 481sqm\* showroom office over two levels
- Office can be reduced if required
- 291sqm high bay warehouse up to 6.2m
- Exposed to over 100,000 passing vehicles daily
- Prime positioned property
- Non flood effected

This well appointed commercial office is ideally suited to businesses looking for corporate quality with exposure.

concreted apron. This has just become vacant, with a motivated landlord prepared to drive a great new deal.