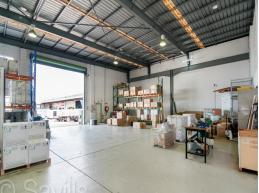

## Corporate office / showroom with warehouse

- 481sqm\* showroom office over two levels
- Office can be reduced if required
- 291sqm high bay warehouse up to 6.2m
- Exposed to over 100,000 passing vehicles daily
- Prime positioned property
- Non flood effected

This well appointed commercial office is ideally suited to businesses looking for corporate quality with exposure.

concreted apron. This has just become vacant, with a motivated landlord prepared to drive a great new deal.