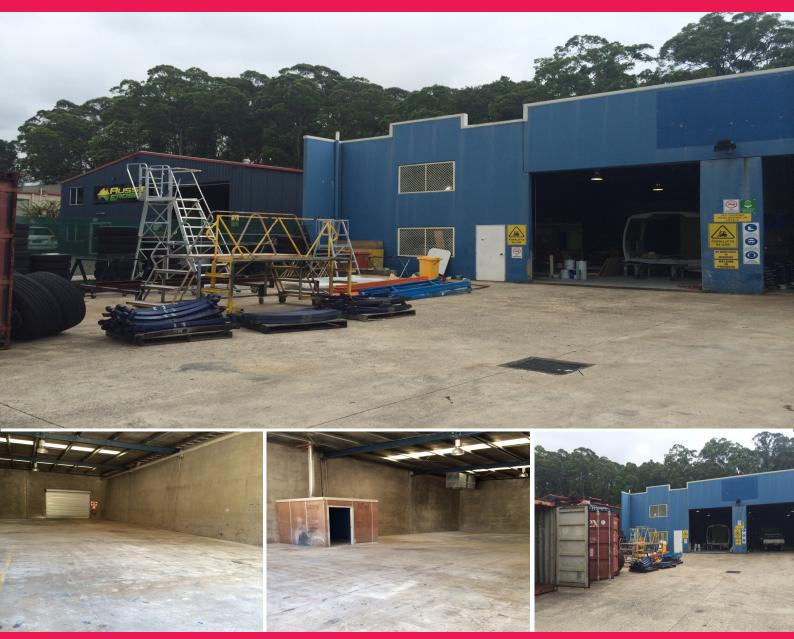

## **Practical Shed For Lease Yandina**

- 258sq m tilt slab industrial warehouse with parking and hardstand at front

- All Terrain Warriors downsizing, left hand side tenancy, available now

- Large front roller door and rear roller door proving excellent ventilation and cross flow air in summer months

- Security fenced
- Quick and easy access to Bruce Highway
- Great internal clearance
- Asking rent \$471.30 per week plus outgoings plus GST
- Contact exclusive marketing agent Jason O'Meara for inspection