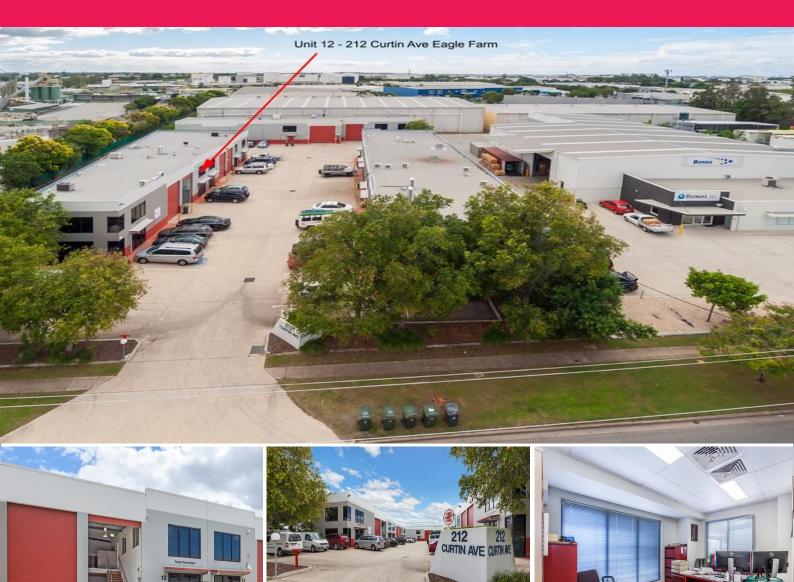

12/212 Curtin Avenue West, Eagle Farm QLD 4009

## Trade Coast Opportunity - Entry Level - Industrial Office Unit with Warehouse

Phone enquiries - please quote property ID 15366

Situated just 6 radial km from the Brisbane CBD, in the heart of the highly sought-after Eagle Farm industrial precenct, this modern tilt-slab unit represents an outstanding opportunity. It is located close to the front of a 13 unit complex, with easy access to both the Airport and CBD.

The site comprises of 158 sq m of total floor area that is split into 91 sqm of ground floor office and warehouse space and 67 sqm of high quality mezanine office. The ground office exhibits an attractive reception area and warehouse is accessed via a container height roller door. There is superb access and turning capabilities for truck distribution and 4 designated onsite car