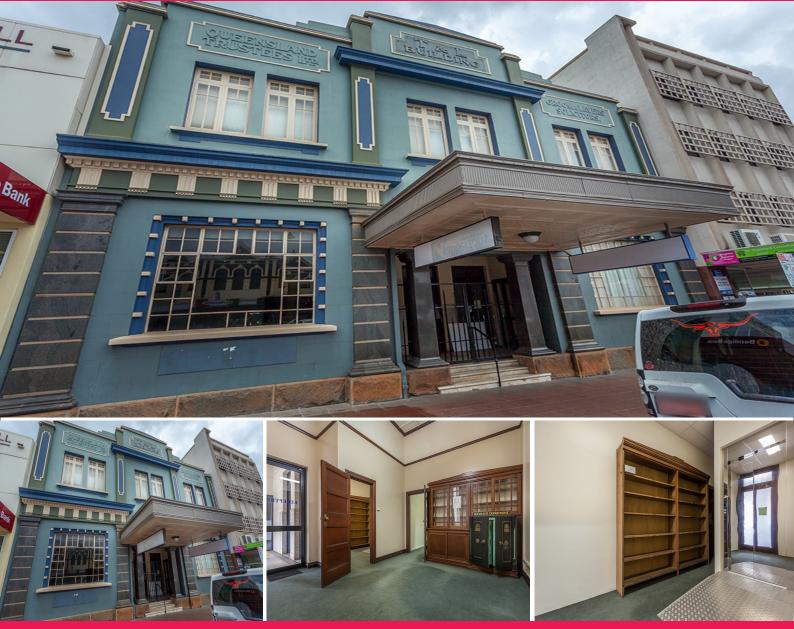

## 152-156 Margaret Street, Toowoomba City QLD 4350

## Iconic Boutique Toowoomba CBD Building

- Historic building exemplifying fine 1930's architecture

- Vacant possession
- 736sq m\* net lettable area on 566sq m\* of land with two street access
- Suit owner occupier or investor, multiple options include potential for commercial office, retail or residential\*\* uses
- New "Easy Living" Elevator installed
- Potential to convert to residential apartments on the first floor\*\*

- Margaret Street address located close to the QIC half billion dollar Grand Central Shopping Centre redevelopment and the 72 Room Quest Apartments development