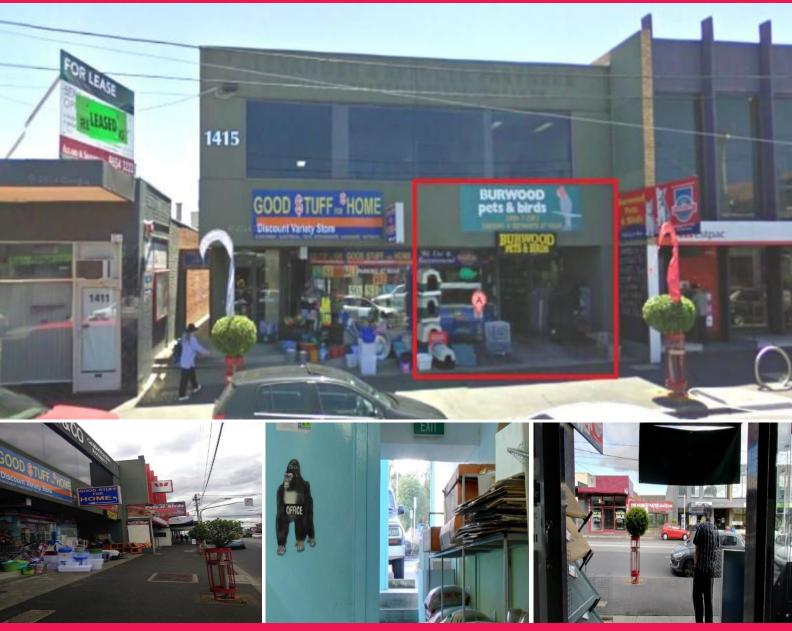

2/1415 Toorak Road, Camberwell VIC 3124

## VIBRANT RETAIL LOCATION ? PRIME LOCATION - HUGE SIGNAGE POTENTIAL

Phone enquiries - please quote property ID 15392

Situated in a prime location on Toorak Road, Camberwell, this commercial property is ideal for any type of retail business or office. The premises are positioned perfectly as part of the central hub of the Burwood Village, next to banks and across the road from an IGA.

5.5m frontage
Approximately 183m2 of usable space
Dual Access (front and rear)
Huge council carpark at the rear
Internal toilet + small

Retail FOR LEASE \$1,312 Week 183sqm

**No Agent Property** 

enquiries@noagentproperty.com.au