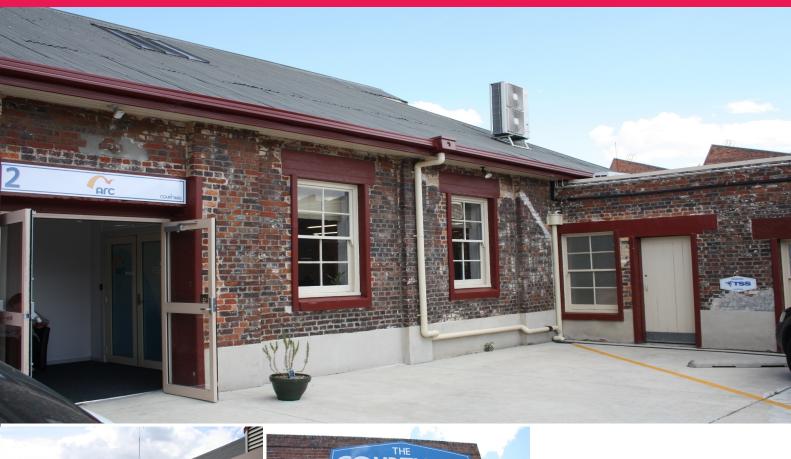

2/6-18 George Street, Launceston TAS 7250

## **Another one LEASED by Knight Frank**

Situated within the corporate complex "The Courtyard" on George Street. This self contained suite provides approx. 120 sqm of open plan floor area.

Recently completely remodeled to include fully integrated air conditioning, kitchenette and disabled facilities, the suite has on-site parking and is one of three tenancies in the complex.

Neighbours are Commonwealth Government (NDIS) and Tasmanian Stock Feed.

Very private and very secure. Please call David Webster to discuss further.

Offices

FOR LEASE

120sqm

**David Webster** 

0419 516 629

david.webster@au.knightfrank.com