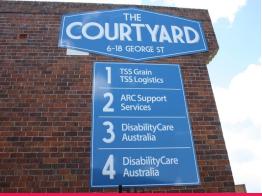

2/6-18 George Street, Launceston TAS 7250

## **Another one LEASED by Knight Frank**

Situated within the corporate complex "The Courtyard" on George Street. This self contained suite provides approx. 120 sqm of open plan floor area.

Recently completely remodeled to include fully integrated air conditioning, kitchenette and disabled facilities, the suite has on-site parking and is one of three tenancies in the complex.

Neighbours are Commonwealth Government (NDIS) and Tasmanian Stock Feed.

Very private and very secure. Please call David Webster to discuss further.

Offices

FOR LEASE

120sqm

**David Webster** 

0419 516 629

david.webster@au.knightfrank.com