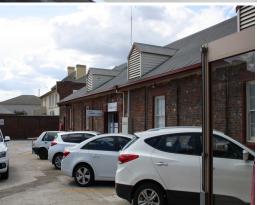

2/6-18 George Street, Launceston TAS 7250

## **Another one LEASED by Knight Frank**

Situated within the corporate complex "The Courtyard" on George Street. This self contained suite provides approx. 120 sqm of open plan floor area.

Recently completely remodeled to include fully integrated air conditioning, kitchenette and disabled facilities, the suite has on-site parking and is one of three tenancies in the complex.

Neighbours are Commonwealth Government (NDIS) and Tasmanian Stock Feed.

Very private and very secure. Please call David Webster to discuss further.

Offices

FOR LEASE

120sqm

**David Webster** 

0419 516 629

david.webster@au.knightfrank.com