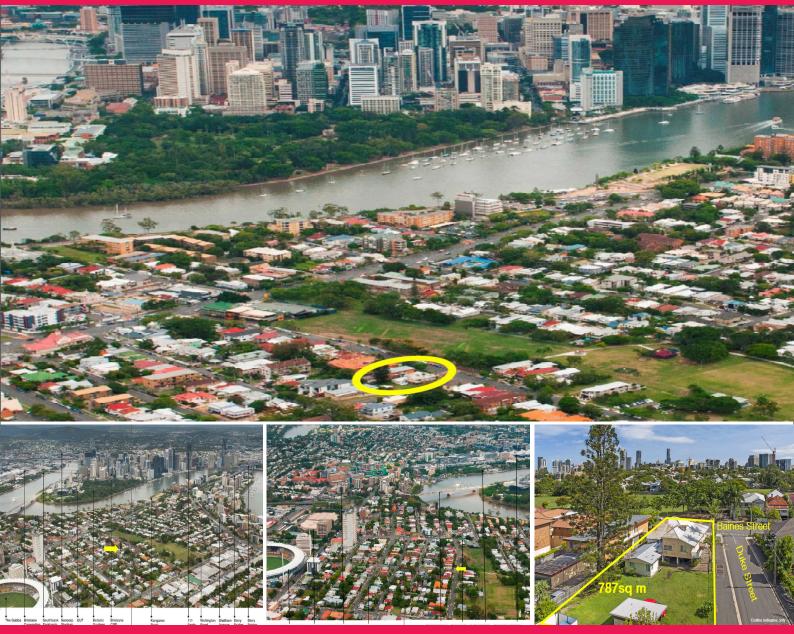

## 93 Baines Street, Kangaroo Point QLD 4169

## Exciting corner development site a stone???s throw from Brisbane CBD

Savills are proud to offer this rare residential corner site at 93 Baines Street, Kangaroo Point just minutes from all Brisbane has to offer.

The site is directly opposite Raymond Park and is centrally located to a range of amenities including Brisbane CBD, the Mater Hospital, Lady Cilento Childrens Hospital, Southbank Parklands and entertainment precinct, The Gabba and much more.