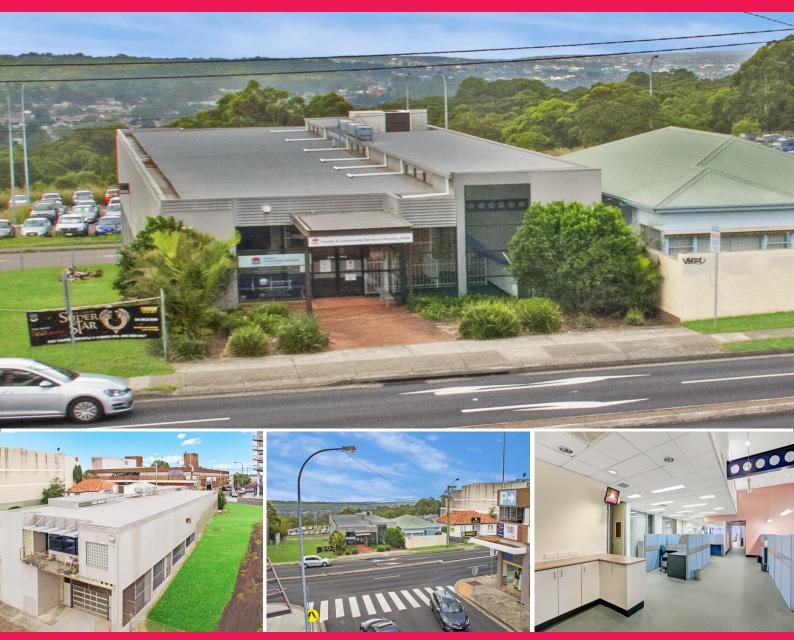

## 325 Charlestown Road, Charlestown NSW 2290

## **Charlestown Commercial Hub**

The Property present???s an outstanding opportunity to acquire a modern commercial centre located on Charlestown Road, Charlestown forming part of the Lake Macquarie local government area.

The Property offers the following attributes;

- -Split level recently constructed commercial building with basement car parking
- -644.90 sqm (approx) site zoned B3 Commercial Core (Lake Macquarie LEP 2014)
- -524 sqm (approx) of office area
- -Under croft secure car

Offices

FOR SALE

524sqm

**General Enquiries** 

jessica.watson@au.knightfrank.com