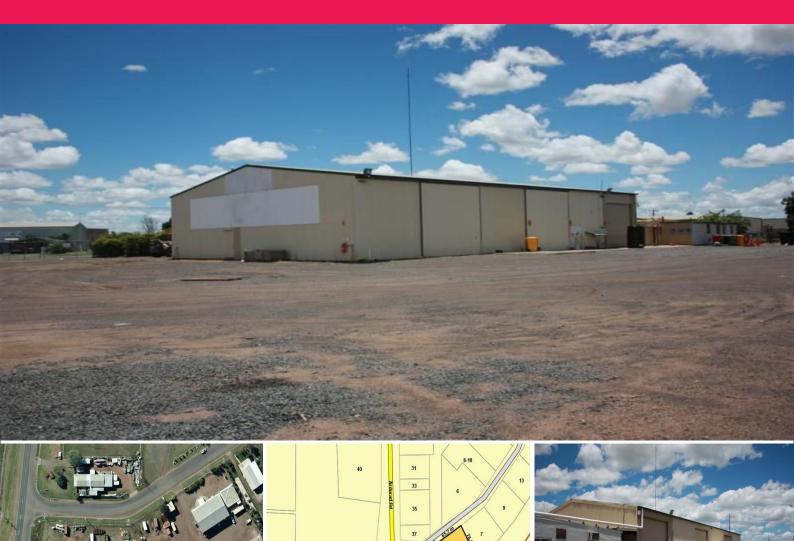

??? Located in the Bowen Basin amongst numerous operational Coal Mines and in the heart of the Central Highlands agricultural district.

??? Total site area approximately 1.40 Ha comprising 3 lots being 5,031sqm, 3,941sqm & 5,103sqm.

 $\ref{eq:constraints}$  High clearance colourbond shed with roller door access, office & workshop approximately 863sqm in size

Contact the office for

Industrial FOR SALE

863sqm

Pat O'Driscoll

0418 792 571 pat.o'driscoll@au.knightfrank.com