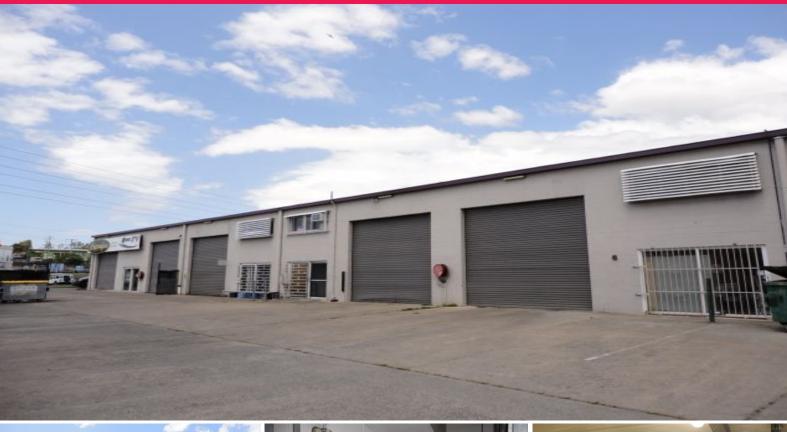

## Wholesale Butchery - Investment 8.88% RETURN

Price Reduced / High Return 8.88% Successful Wholesale Butchery

Multiple Cold Rooms/Freezer - Food Preparation Area

Grease Trap - Loading Area Air Conditioned Office Space Passive Income Investment

Current Lease: Tenant New 3 Year Lease, 6 Years at Current Site

Floor Area: 158sqm\*

Sale Price: \$410,000 (Sold as Going Concern)

Net Return 8.88% Return (Lucky Numbers)

Annual Lease: \$36,425.64 plus GST plus Outgoings