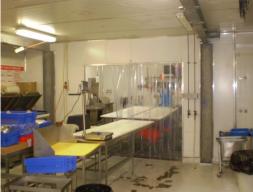

## Wholesale Butchery - Investment 8.88% RETURN

Price Reduced / High Return 8.88% Successful Wholesale Butchery

Multiple Cold Rooms/Freezer - Food Preparation Area

Grease Trap - Loading Area Air Conditioned Office Space Passive Income Investment