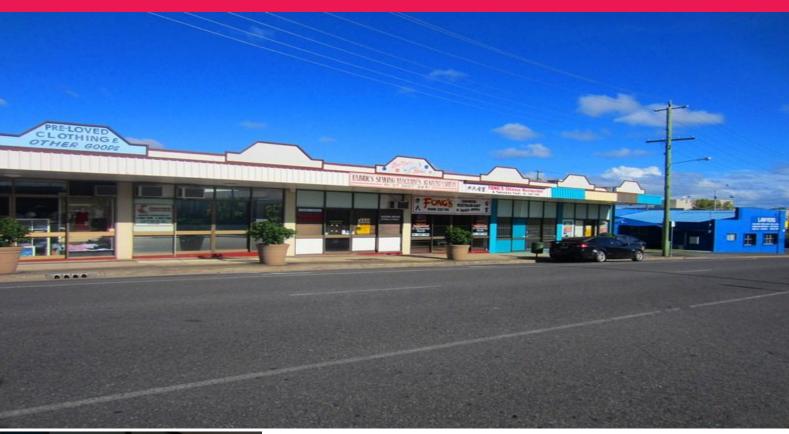

# 6/102 York Street, Beenleigh QLD 4207

## SHOP FOR LEASE 92.34sqm\*

Retail Shop/Office ready to lease

Air conditioned

Rear Electric Roller Door access

Rear Staff Parking (2 Spaces)

Tiled front area at entrance

Office

Storage Area

Annual Lease: \$14,633.40 pa + GST + Outgoings

Outgoings: \$5034.53

Tenancy Size: 92.34 sqm Approximated\*

Retail shop now available for lease, almost central to Beenleigh?s CBD.

Directly opposite a busy Dan Murphy?s, re