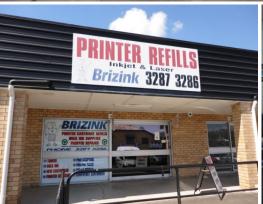

## Retail / Office (79sqm\*) BRIZINK (Price Reduced)

Beenleigh Centre Point Complex
Retail / Office Complex - Highly Visible Centre
Brick & Block Construction - Off Street Parking
Small Kitchenette - Air Conditioned
Walk to Essential Services
Mins from Beenleigh Town Centre

Sale Price: \$180,000 plus GST (Price Reduced)

Tenancy Size: 79sqm\*

Owners will need approximately 6-8 weeks to vacant from Contract date of purchase.

Owners will consider a

Retail FOR SALE

79sqm