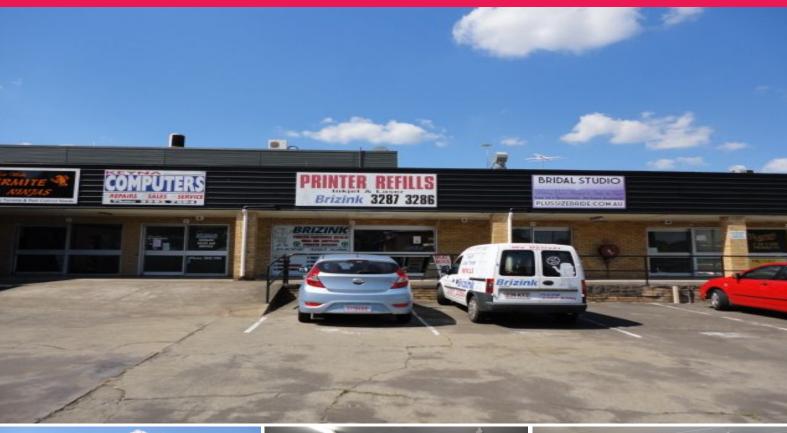

## Raine&Horne. Commercial

9/63-65 George Street, Beenleigh QLD 4207

## Retail / Office (79sqm\*) BRIZINK (Price Reduced)

Beenleigh Centre Point Complex
Retail / Office Complex - Highly Visible Centre
Brick & Block Construction - Off Street Parking
Small Kitchenette - Air Conditioned
Walk to Essential Services
Mins from Beenleigh Town Centre

Sale Price: \$180,000 plus GST (Price Reduced)

Tenancy Size: 79sqm\*

Owners will need approximately 6-8 weeks to vacant from Contract date of purchase.

Owners will consider a

Retail FOR SALE

79sqm