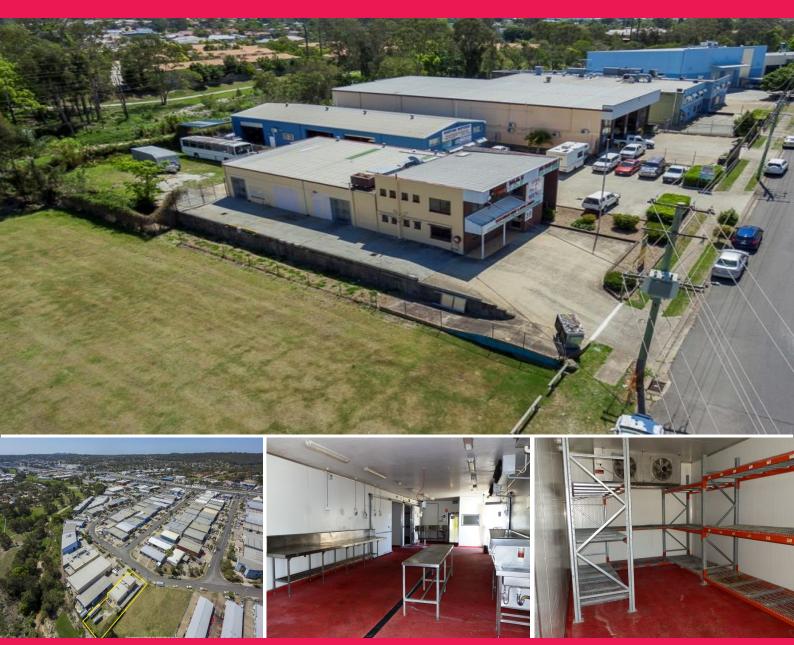

## Food Grade Industrial Property with Room to Expand. Must be sold!

Originally constructed to process meat product this property comes complete with refrigerated cold rooms, processing areas and a freezer all built within the besser block warehouse. There is floor drainage in place within the processing area plumbed in to the greasetrap.

The offices and staff rooms are located over two levels and are fully air conditioned. The first level houses a reception area, staff tea room and staff change area. Upstairs contains two offices and a general open office space. There are male and female toilets upstairs and downstairs.

• Total Building Area: 393sqm\*.

• Land Area: 1290sqm\*

• Offices/Ammenities: 164sqm\*

• Production Area: 198sqm\*

With a site coverage of approximately 25% there is ample room to expand the existing floor area by either, extend