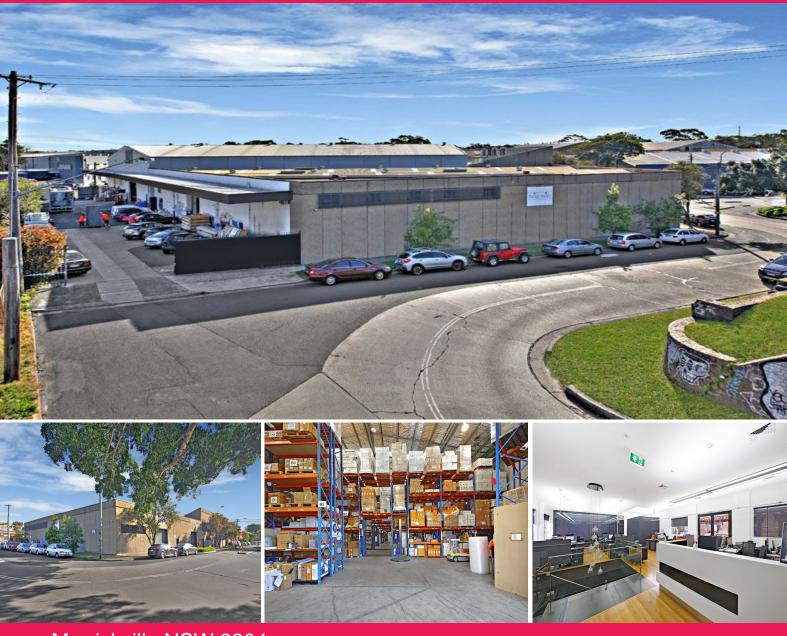

, Marrickville NSW 2204

## SUBSTANTIAL INDUSTRIAL FACILITY- LEASED!

Corner position on Edinburgh Road, with access of both Murray Street and Edinburgh Road.

Brilliant high clearance warehouse, showroom and office is a combination of 2 buildings with 3 roller shutters, covered awning and a large yard area ideal for 40 foot containers. Building area of 3652sqm and land area of 4391sqm, access via 2 streets. Perfect location, minutes walk to Marrickville Metro Shopping Centre. Refurnished in 2009, it's a truly a perfect offering.