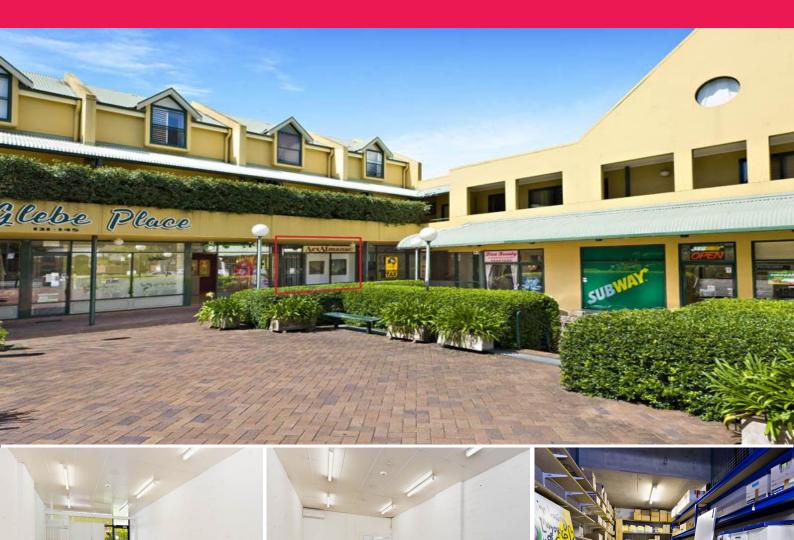

, Glebe NSW 2037

## **SUPER START!**

Within 3kms to the CBD.

Centrally located amidst Glebe's active cafe and shopping precinct, this retail/commercial outlet offers a solid investment prospect with numerous creative business possibilities. It features 48sqm internal area plus a 19sqm lock-up-garage and is quietly set back from the road providing ease of access for customers with year-round pedestrian traffic. This is an exceptional opportunity to secure a prime commercial space and would suit a range of businesses.

- Lock-up garage with rear lane access.
- Open plan street front showroom.
- Separate kitchen area

Offices

FOR SALE

48sqm