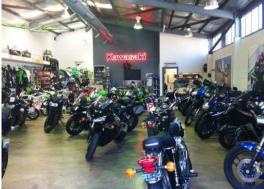

## WICKED RETAIL LOCATION

Corner of McEvoy Street & Stokes Street.

Landmark corner location. Cash in on the fantastic exposure. Ground floor warehouse space + additional 1st floor office accommodation with on site parking. Extremely rare and valuable. This is your opportunity to make a statement for your business. Neighbouring properties such as Bunnings, Dan Murphy's, Gloria Jean's, Shoes 2000, Nando's, McDonald's, IGA supermarket and many more successful retailers.

Set your business amongst success and you will flourish. AND HOW CHEAP IS THE RENT.

Showrooms/bulky Goods FOR LEASE

580sqm

**Inner West** 

innerwest@taylornicholas.com.au