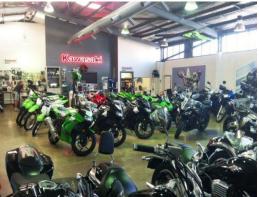

## WICKED RETAIL LOCATION

Corner of McEvoy Street & Stokes Street.

Landmark corner location. Cash in on the fantastic exposure. Ground floor warehouse space + additional 1st floor office accommodation with on site parking. Extremely rare and valuable. This is your opportunity to make a statement for your business. Neighbouring properties such as Bunnings, Dan Murphy's, Gloria Jean's, Shoes 2000, Nando's, McDonald's, IGA supermarket and many more successful retailers.

Set your business amongst success and you will flourish. AND HOW CHEAP IS THE RENT.

Showrooms/bulky Goods FOR LEASE

580sqm

**Inner West** 

innerwest@taylornicholas.com.au