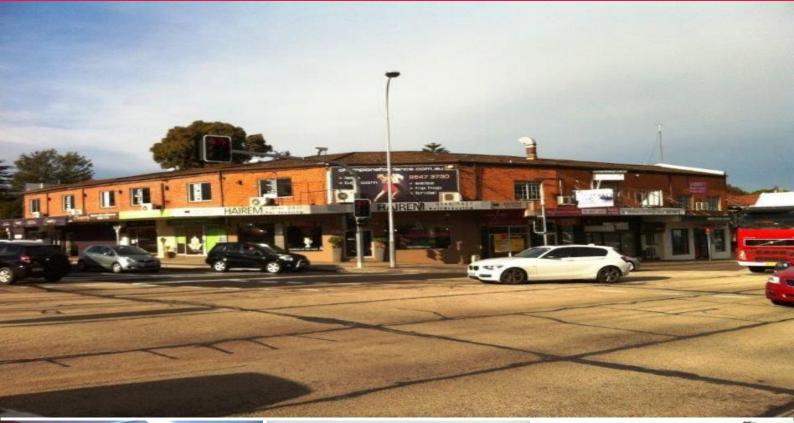

## Shop 7/220 Princes Highway, Kogarah Bay NSW 2217

## T-Junction off Princes Highway and Park Road.

Outstanding corner location. Varieties of different spaces from 41 - 313 sqm. Also can mix & match space to your requirement. Willing to be very flexible. Extremely busy location on T-junction. Neighbours such as Officeworks, Red Rooster & Domino's. Ground floor showroom with loading facilities off the rear car park area. Owner has hugely discounted the prices and also willing to listen to all offers.