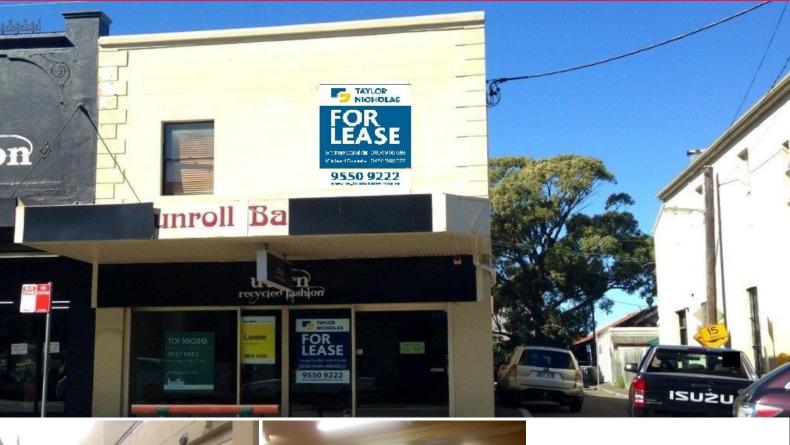

## , Rozelle NSW 2039

## **PERFECT FOR ANY BUSINESS!**

Corner of Darling Street & Hancock Lane, Rozelle. Walking distance to Victoria Road.

Located in Rozelle's thriving shopping village which consists of high foot and vehicle traffic daily. This perfectly located 90sqm retail showroom is a great opportunity to relocate or start your business!

\*Conveniently located and in close proximity to the CBD, the City West Link and just off Victoria Road.

Offices FOR LEASE

90sqm

**Inner West** 

innerwest@taylornicholas.com.au