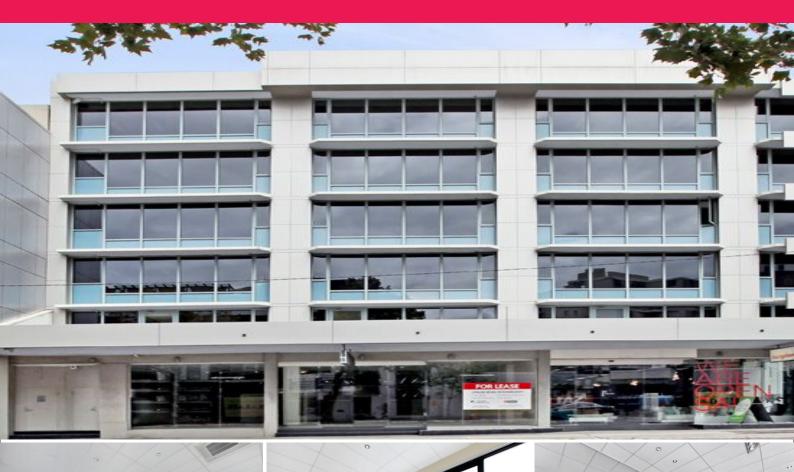

## 4/460 Pacific Highway, St Leonards NSW 2065

Single level retail space with excellent exposure to the Pacific Highway.

This well maintained, 512m2 modern showroom/ retail space offers direct street access via sliding glass doors, large open areas, high ceilings, individual climate controlled air-conditioning, own kitchenette, disabled access and shared facilities including a shower.

The building is beautifully refurbished and is located in the middle of a popular retail hub, offering excellent exposure to passing trade. Only 400m (approx.) to the Forum retail complex, St Leonards tr