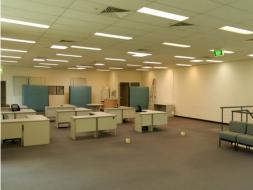

Excellent exposure to Victoria Rd. Directly adjacent main entrance off Victoria Rd. Well presented unit for sale. Offices on both levels with extra 60sqm of high clearance warehouse ideal for storage. Amenities on both levels. Potential for short term leaseback of part of the space. Flexible terms.