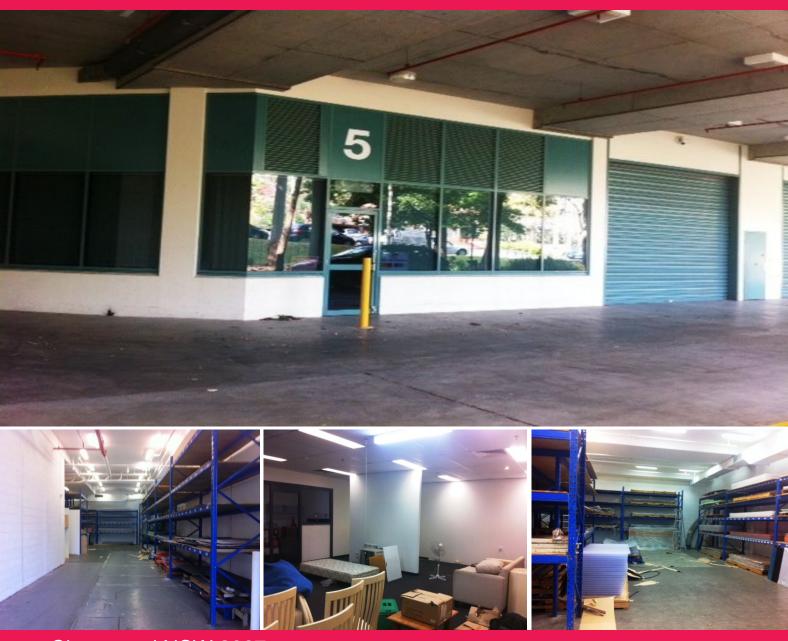

## **VERSATILE WAREHOUSE IN CHATSWOOD**

Located on the outskirts of Chatswood's Industrial area. Minutes from Eastern Valley Way.

Situated in a small complex of 8 units, Unit 5 is located all on one level. This units current fit out offers pillar free warehouse with 4.5m clearance and under cover loading with great truck access.

The air-conditioned office/ showroom consists of two offices and a large open plan area.

Separate M/F toilets and a shower.

A small kitchenette completes the space.

Parking is never a prob

Industrial FOR SALE