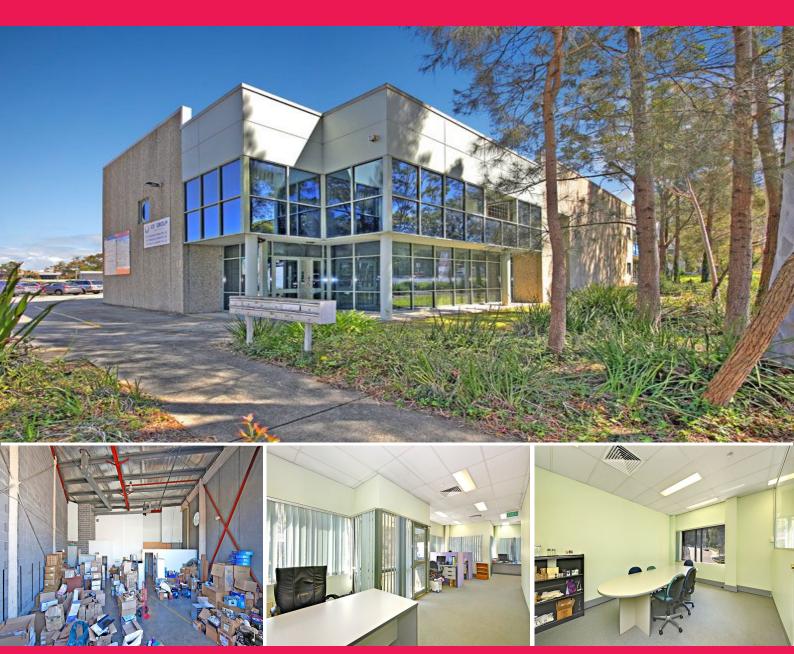

## WAREHOUSE WITH EXPOSURE

Situated in an industrial complex in the heart of East Chatswoods Industrial hub. Easy access to Eastern Valley Way and public transport. Great signage opportunity on Eastern Valley Way with exposure to 40,000 passing car daily.

Units in this complex rarely become available.

The unit offers the following benefits:

- \* Container access
- \* High clearance warehouse
- \* Light filled 1st level office
- \* Ground floor reception and boardroom area
- \* Customer parking at the front

Offices FOR LEASE

264sqm