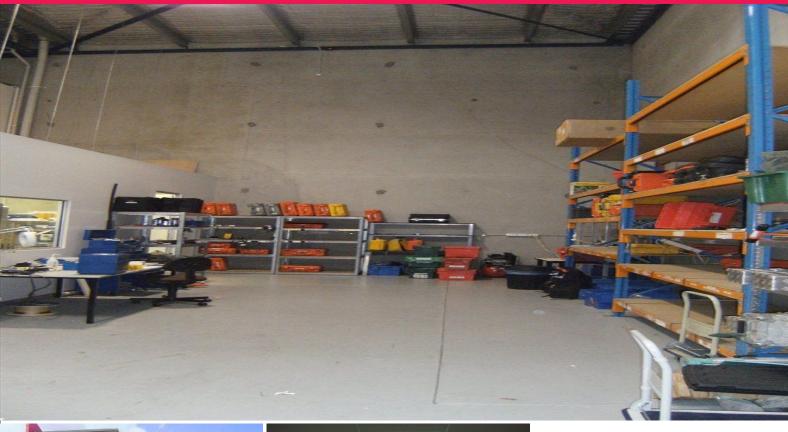

Modern stylish Industrial unit perfect for a business looking for a a corporate identity.

The unit offers high 6.5m clearance and large roller door, which make receiving and sending shipments easy for a container truck.

The mezzanine office space is air conditioned, open floor plan and provides the option to expand over unused warehouse space for additional storage.

Offices FOR LEASE

228sqm

**Kellie Tattersall** 

kelliet@taylornicholas.com.au