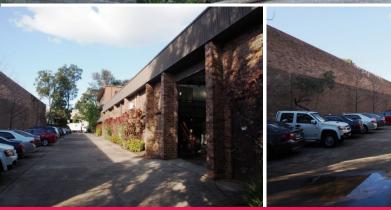

A new 5 + 5 year lease has been signed by the tenant who has occupied the building for over 30 years.

The freestanding older style building sits on a large pocket of land (1,873m2). The building has great container access, high clearance warehousing, ground floor showroom and two levels of office.

There are also 19 car spaces on site.

Offices FOR SALE

1490sqm