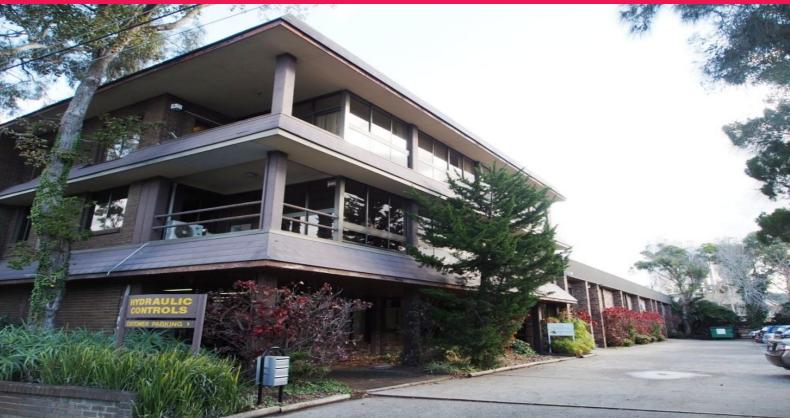

## **INVESTMENT | 5 + 5 YEAR LEASE**

Well located in the Brookvale Industrial precinct, Grosvenor Place runs off William Street, only 150m from Pittwater Road and Warringah Mall. Pittwater Road is the major road providing access to Sydney CBD (approx 15km to the south).

A new 5 + 5 year lease has been signed by the tenant who has occupied the building for over 30 years.

The freestanding older style building sits on a large pocket of land (1,873m2). The building has great container access, high clearance warehousing, ground floor showroom and two levels of office.

There are also 19 car spaces on site.

Offices FOR SALE

1490sqm