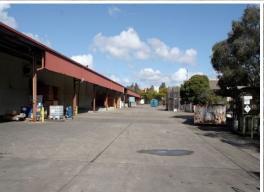

- \* Areas from 3,541sqm available.
- \* Functional single level factory.
- \* Accessed via 5 roller doors.
- \* Minimum clearance approx. 6m
- \* Over 1,000qsm awning for all weather loading/unloading.
- \* Large hardstand area for easy truck turning.