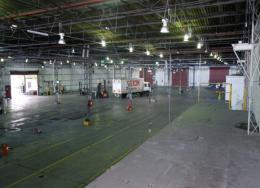

- \* Areas from 3,541sqm available.
- \* Functional single level factory.
- \* Accessed via 5 roller doors.
- \* Minimum clearance approx. 6m
- \* Over 1,000qsm awning for all weather loading/unloading.
- \* Large hardstand area for easy truck turning.