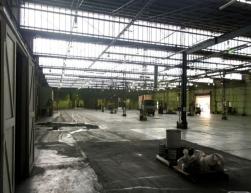

- \* Areas from 3,541sqm available.
- \* Functional single level factory.
- \* Accessed via 5 roller doors.
- \* Minimum clearance approx. 6m
- \* Over 1,000qsm awning for all weather loading/unloading.
- \* Large hardstand area for easy truck turning.