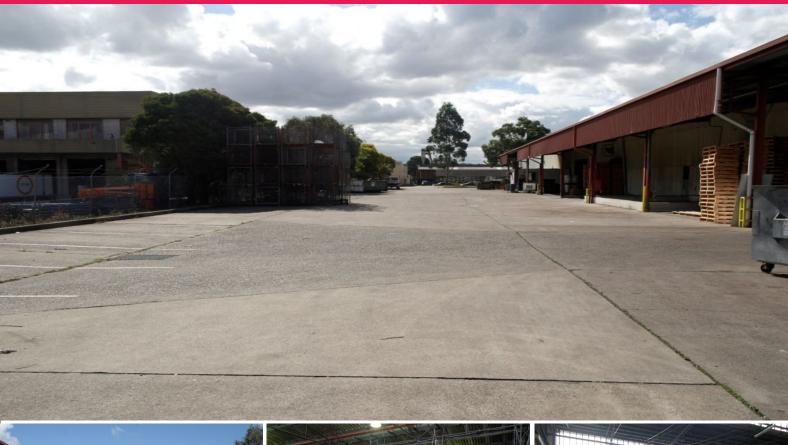

## FUNCTIONAL FACTORY WITH HARDSTAND

The property fronts Princes Rd, Auburn at the intersection of Chisholm Rd. Well established industrial area with many large scale operations. Ideally located for distribution purposes.

- \* Areas from 3,541sqm available.
- \* Functional single level factory.
- \* Accessed via 5 roller doors.
- \* Minimum clearance approx. 6m
- \* Over 1,000qsm awning for all weather loading/unloading.
- \* Large hardstand area for easy truck turning.