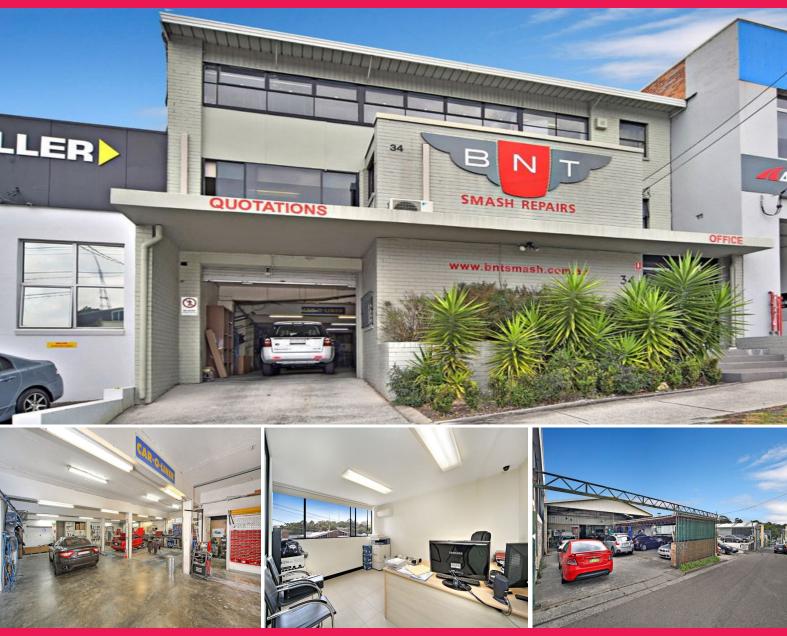

## SOUGHT AFTER FREESTANDING INDUSTRIAL BUILDING IN ARTARMON

The property sits between Artarmon and St Leonards train station and shops. It has great access to both the Gore Hill Freeway and Pacific Highway, 10 minutes from Sydney CBD and in close proximity to Business and Artarmon HQ Centre.

Situated in Artarmon's premier industrial street, this versatile freestanding building has been home to businesses varying from recording studios to its current set up as a smash repairer.

Offices

FOR SALE