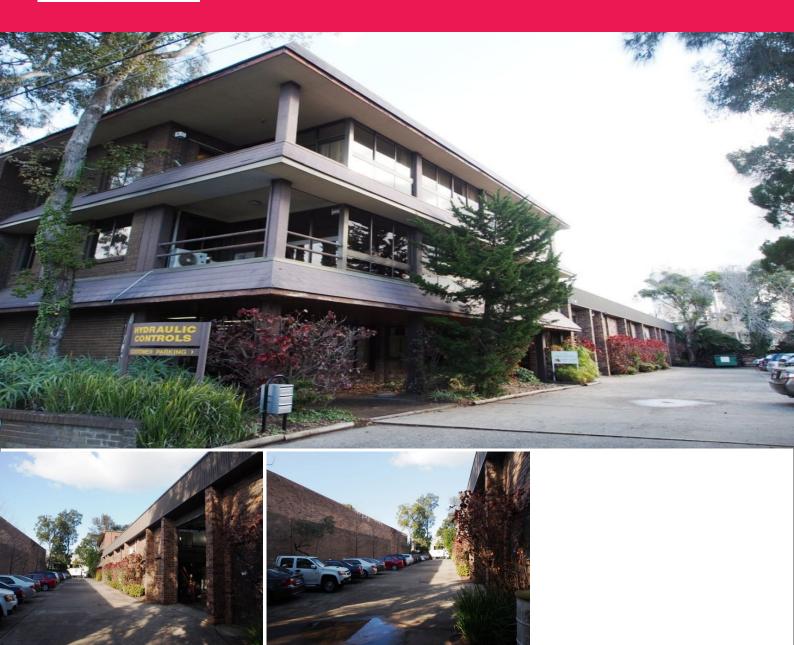

2 Grosvenor Place, Brookvale NSW 2100

## INVESTMENT | 5 + 5 YEAR LEASE

Well located in the Brookvale Industrial precinct, Grosvenor Place runs off William Street, only 150m from Pittwater Road and Warringah Mall. Pittwater Road is the major road providing access to Sydney CBD (approx 15km to the south).

A new 5 + 5 year lease has been signed by the tenant who has occupied the building for over 30 years.

The freestanding older style building sits on a large pocket of land (1,873m2). The building has great container access, high clearance warehousing, ground floor showroom and two levels of office.

There are also 19 car spaces on site.

Offices

FOR SALE

1490sqm