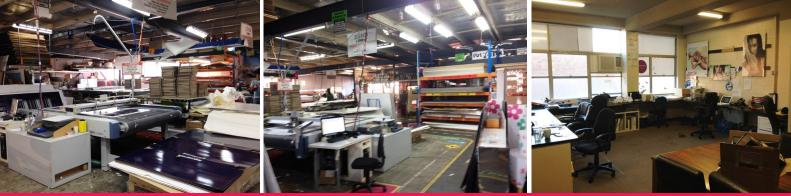

Property offers clear span warehouse with open car park area of 394sqm. Currently occupied by a printer. The property has loads of power and is versatiled to many different uses. Extremely affordable rental on offer.