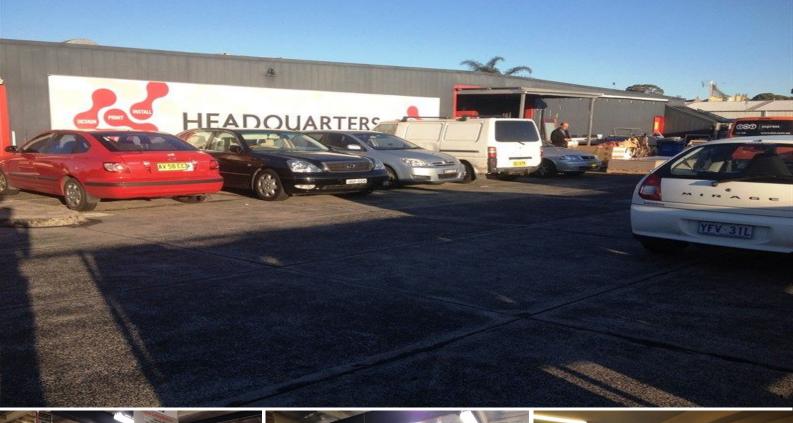

## LEASED BY STEPHEN KARANFILOVSKI

Walking distance to Lewisham Railway Station & Leichhardt Market town Shopping Centre

Creative warehouse, office & showroom. Located within easy walking distance to Lewisham Railway Station & Leichhardt Market town shopping centre.

Property offers clear span warehouse with open car park area of 394sqm. Currently occupied by a printer. The property has loads of power and is versatiled to many different uses. Extremely affordable rental on offer.