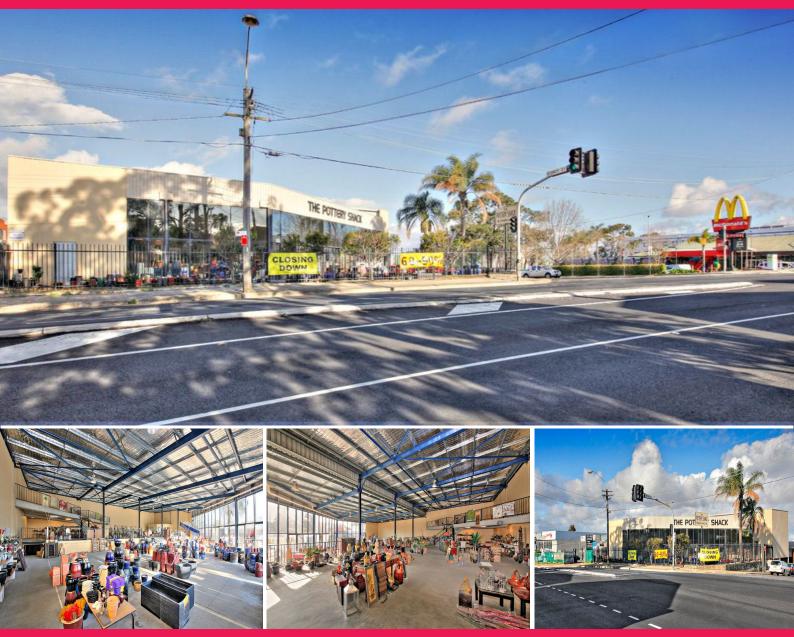

## LEASED BY TAYLOR NICHOLAS

Located on Princes Highway between Victoria and Bishop Streets A Landmark prominent corner position. This modern property built in 1998 boasts a high clearance, clear span, warehouse/showroom plus basement car park of 311sqm with an extra wide 29 meter road frontage. Neighboring properties include McDonalds, KFC, Hotel IBIS, Wattyl Paints, Doors Plus, BMW Pro and many more.

Ideal for bulky goods retailer.

Take this opportunity to expose your business to the maximum.

Offices FOR LEASE

700sqm

**Inner West** 

innerwest@taylornicholas.com.au