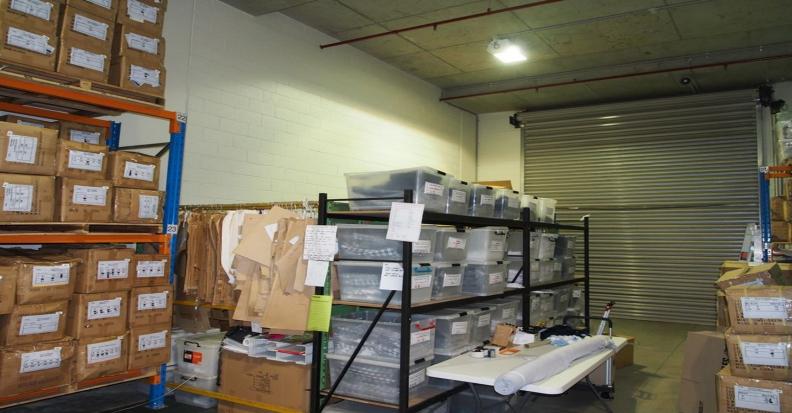

## **CLEARSPAN UNDERCOVER WAREHOUSE**

The Eastpoint Estate is positioned on Wattle Road in Brookvale???s industrial and trade precinct, centrally located to all business services including Banks, Public Transport & Warringah Mall.

This property would suit most type of businesses looking for a modern secure warehouse suitable for all weather type loading.

Property attributes:

- 111sqm (approx)
- Undercover loading
- 5 metre clearance
- m/f amenities and shower
- parking at your door
- on site café