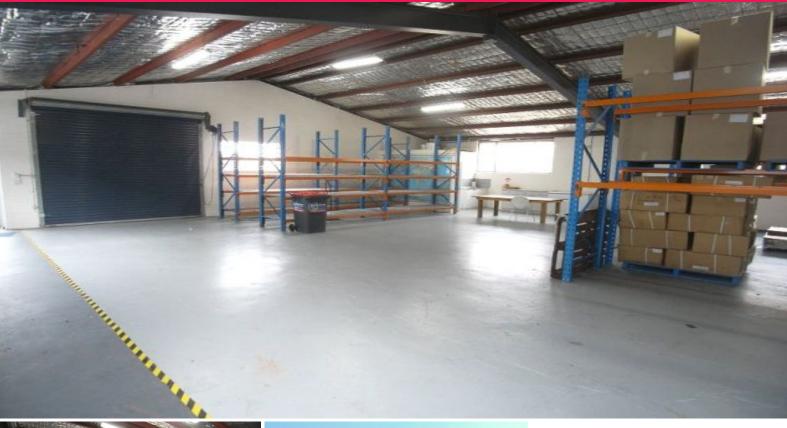

## INDUSTRIAL WAREHOUSE WITH AMPLE NATURAL LIGHT

Boutique industrial estate comprising only 7 units positioned in a great location on Old Pittwater Road within walking distance to Warringah Mall, bus terminals, banks, post office etc.

A shared facility with the owner occupier features include:

- Good clean clear span warehouse.
- Some pallet racking available.
- Plenty of natural light.
- Restricted large truck access.
- Own W/C & kitchenette amenities.
- Fork lift available.
- Suit a new business.