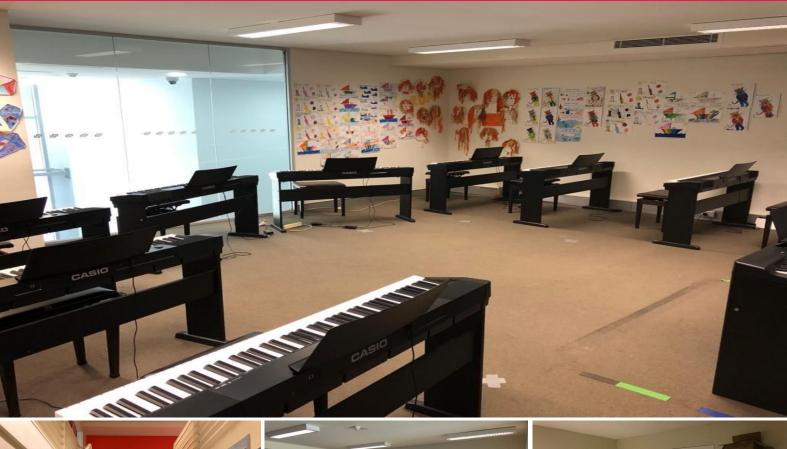

Glass fronted reception, two open plan offices over ground and first floor levels. Own kitchenette and toilet. New air conditioned system, 24/7 security system. Caf? on site, 3 security car parks. Currently a music school but sold 'vacant possession'.