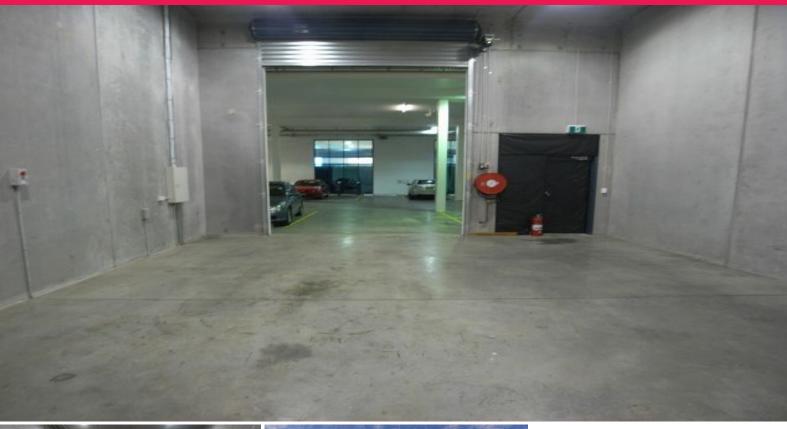

Near new industrial unit located in the centre of Brookvale???s industrial precinct. Walking distance to Warringah Mall and all other amenities.

This high clearance warehouse benefits from all weathered loading situated on the ground level of a two level estate.

## Attributes:

- 69sqm Warehouse only
- Internal amenities

Industrial FOR SALE Contact Agent 69sqm