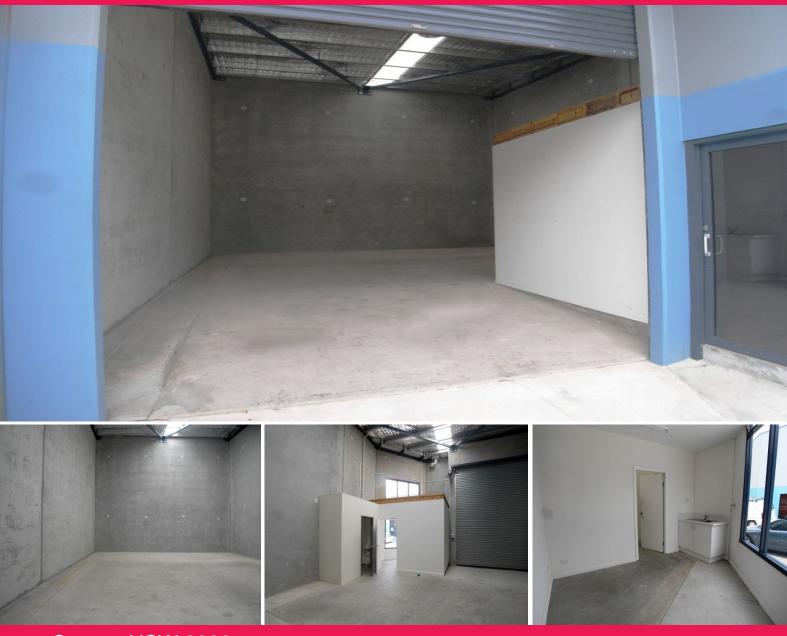

## HIGH CLEARANCE WAREHOUSE WITH SMALL OFFICE

Located off Campbell Avenue, Cromer and adjacent to the intersections of South Creek Road and Campbell Ave. With easy access to Pittwater and Warringah arterial roads, close to shops, beaches and public transport. Well presented high clearance warehouse with small office.

Features include:

- 6 metre high internal clearance
- Clear span warehouse
- Roller shutter door
- 3 phase power
- W/C & kitchenette
- Excellent natural light throughout

Suitable for a variety

Industrial FOR LEASE