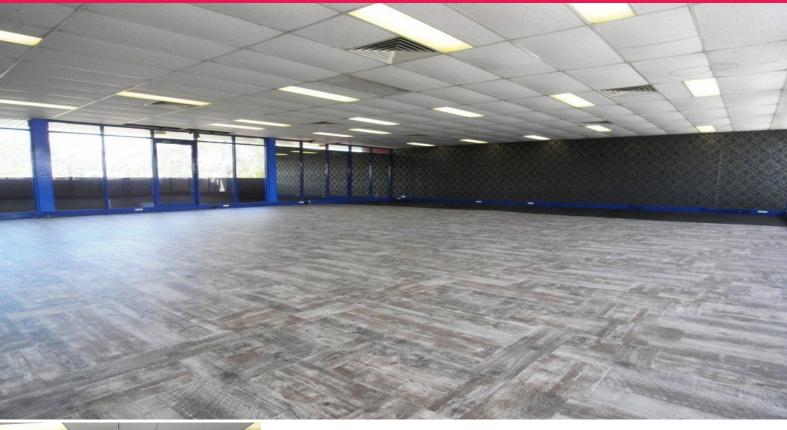

## **GREAT VALUE OFFICE IN CENTRAL LOCATION**

Situated on the first floor on Wattle Road near the junction with Harbord Road, one of the main arterial roads on the Northern Beaches leading to Manly, in good proximity to all banking and retail facilities located in Brookvale???s commercial centre.

Attributes:

- Modern open plan office space with separate entrance from ground floor
- Outstanding natural light from floor to ceiling glass on two sides
- 30sqm of additional balcony areas
- Internal kitchenette & W/C amenities
- Air-conditioning
- Cabling in place & alarmed
- Suitable for a variety of users