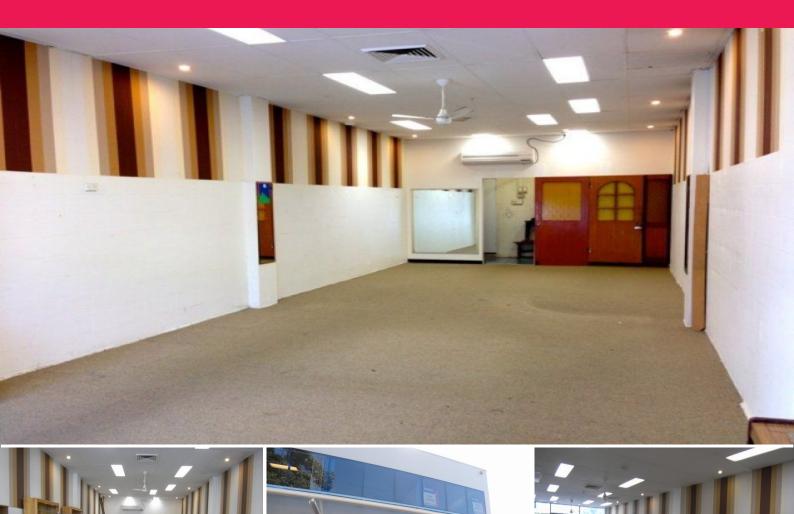

## **OUTSTANDING RETAIL OR FOOD APPROVED LOCATION**

Outstanding position in Mona Vale???s thriving retail / commercial centre on Waratah Street???s shopping strip, well serviced by all major business services and close to public transport.

Areas:

Retail = 55sqm Storeroom = 9sqm TOTAL = 64sqm

## Features:

- Boutique retail shop with high ceiling fans.
- Floor to ceiling glass panels & good street frontage.
- Fully tiled with grease trap and exhaust fan for kitchen capabilities.
- Store room at rear with sink.
- Suitable for a variet