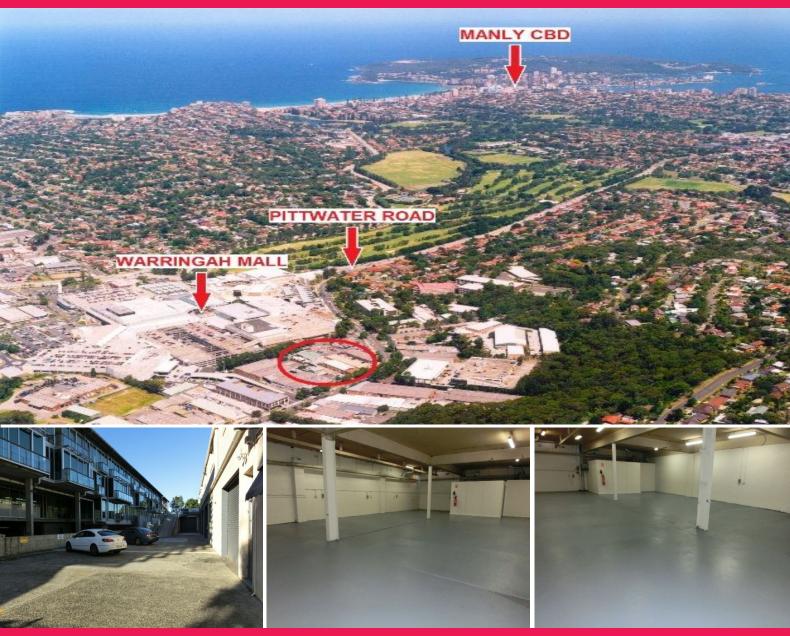

, Brookvale NSW 2100

## **OUTSTANDING VALUE INDUSTRIAL UNITS**

Boutique industrial estate comprising only 7 units positioned in a great location on Old Pittwater Road within walking distance to Warringah Mall, bus terminals, banks, post office etc.

Think big, start small with these bargain priced industrial units;

Unit 5 ??? Area of 95sqm (approx.)

- Clear span warehouse / workshop.
- Good clearance.
- Extra wide roller shutter door.
- 3 phase power.
- Good natural light.
- W/C amenity.

Unit 6 ??? Area of 206s

Industrial

FOR SALE

Sale:\$275,000 - \$750,000;Lease:\$22,000 - \$36,000 301sqm

Martin O\'Brien

**David Falvo** 

martin@shorecp.com.au

david@shorecp.com.au