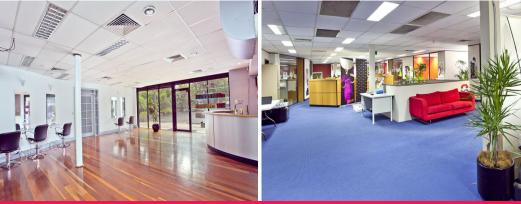

Office / showroom description:

The ground floor has a main reception area with separate showroom, meeting room including amenities and pedestrian door entry to the warehouse.

Warehouse description:

Large scale warehouse providing 4.8 to 7 metre clearance, wide roller door entry with access for 40ft containers. The high bay warehouse is ideal for large scale racking and easy maneuverability. The ha