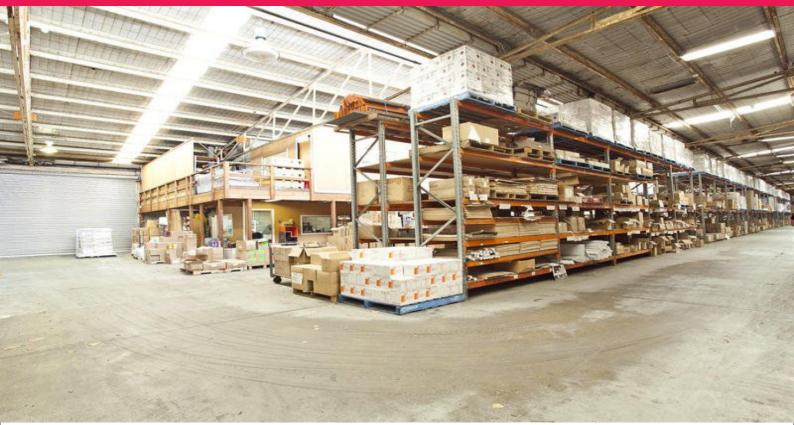

Office / showroom description:

The ground floor has a main reception area with separate showroom, meeting room including amenities and pedestrian door entry to the warehouse.

Warehouse description:

Large scale warehouse providing 4.8 to 7 metre clearance, wide roller door entry with access for 40ft containers. The high bay warehouse is ideal for large scale racking and easy maneuverability. The ha