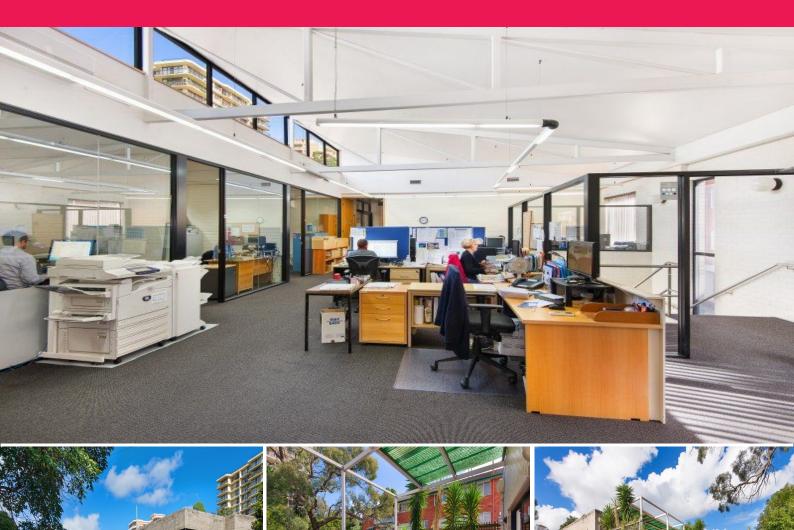

## **BOUTIQUE SPACE**

Located above Artarmon Medical Centre, just a short stroll to Artarmon Station and excellent exposure to Hampden Road, this large first floor office suite is spacious, bright & suitable for a variety of businesses (STCA).<br/>
Very-ebry\* Own amenities including kitchen and bathroom.<br/>
\* Mixture of partitioned office space and open plan office with boardroom.<br/>
\* Large private terrace.<br/>
Very-\* 4 car spaces included.<br/>
\* Conveniently located to Artarmon Station.<br/>
\* 280sqm approx.