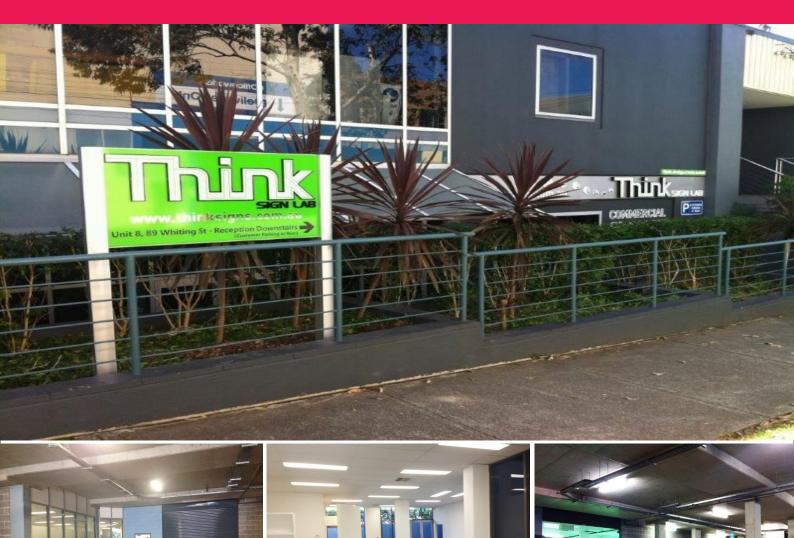

## **VERSATILE SINGLE LEVEL UNIT - LEASED FOR 2 YEARS**

Northern side of Whiting street, near Pacific Highway intersection. Located in the heart of Artarmon, this striking industrial unit ticks all the boxes and will represent great value to whoever occupies it. With a versatile layout the property would suit a variety of businesses.

Features include:

- \* Single level
- \* Dual access
- \* Roller door access
- \* Undercover loading dock
- \* Modern fully air-conditioned office
- \* M/F bathrooms and kitchenette
- \* Signage potential

The unit

Offices

FOR SALE

238sqm

Haran Paheerathan

haranp@taylornicholas.com.au