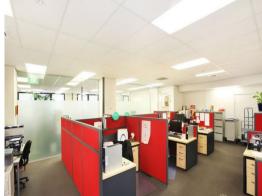

- Shared floor with existing fit out and furniture
- Workstations from \$900 per month each
- Reception, boardroom, meeting rooms and 2 6 workstations
- On-site parking, showers and direct access to train
- Lease terms from 6 months to 2 years