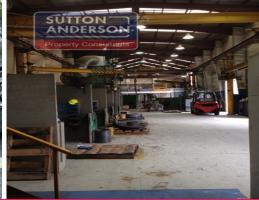

## **ARTARMON - 2 McLachlan Ave - For Sale**

The property is located near the corner of Hotham Pde and McLachlan Ave, in Artarmon, New South Wales. This is one of the premier industrial districts of Sydney, and is approximately 5 km from the Sydney CBD. The property has excellent street exposure and is close to Artarmon and St Leonards train stations and shops. Being close to the Gore Hill Freeway entrance and exit, the property boasts incredibly easy access to and from the city and excellent access to Northern & Western Suburbs. The property is surrounded by a wide range of prestige office, high tech warehousing and showroom businesses, due to this very good access to the surrounding freeway infrastructure. <br/> <br/>br> This site represents an opportunity to buy a great freestanding building in a prominent location, with a great long term tenant. With high clearance warehouse and good yard area, the property is perfectly designed for industrial fabrication and manufacturing. The office component is located at the front of the building, on McLachlan Ave, and is spread over two floors, whilst the very high clearance warehouse (10m) extends to the rear boundary of the property. <br><This is a very rare site for the North</pre>