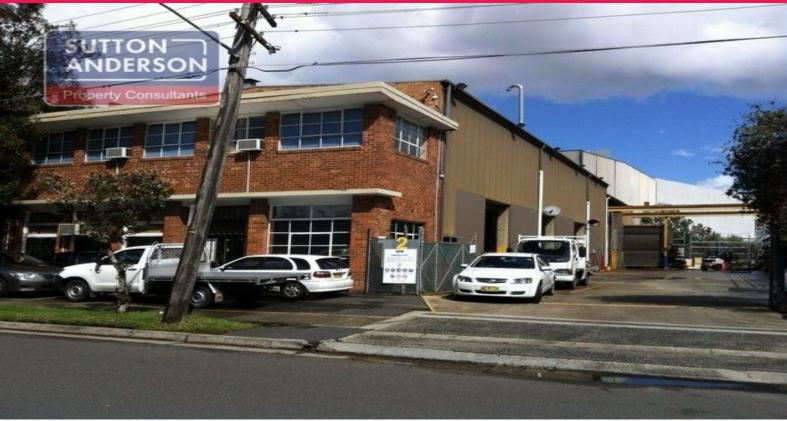

## **ARTARMON - 2 McLachlan Ave - For Sale**

The property is located near the corner of Hotham Pde and McLachlan Ave, in Artarmon, New South Wales. This is one of the premier industrial districts of Sydney, and is approximately 5 km from the Sydney CBD. The property has excellent street exposure and is close to Artarmon and St Leonards train stations and shops. Being close to the Gore Hill Freeway entrance and exit, the property boasts incredibly easy access to and from the city and excellent access to Northern & Western Suburbs. The property is surrounded by a wide range of prestige office, high tech warehousing and showroom businesses, due to this very good access to the surrounding freeway infrastructure. <br/> <br/>br> This site represents an opportunity to buy a great freestanding building in a prominent location, with a great long term tenant. With high clearance warehouse and good yard area, the property is perfectly designed for industrial fabrication and manufacturing. The office component is located at the front of the building, on McLachlan Ave, and is spread over two floors, whilst the very high clearance warehouse (10m) extends to the rear boundary of the property. <br><This is a very rare site for the North</pre>