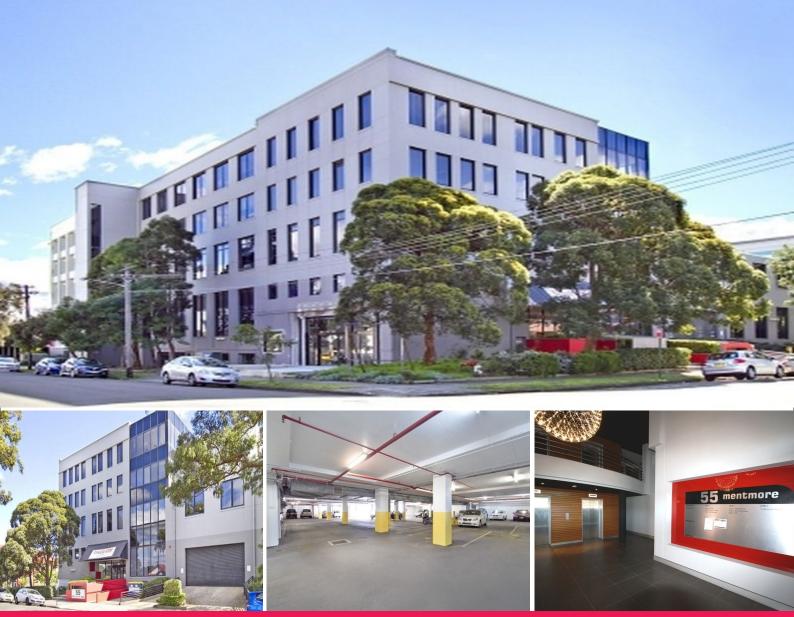

## **Creative Office in Rosebery**

55 Mentmore Avenue is a freestanding commercial building in the heart of Rosebery. The building has recently been refurbished to a high standard offering tenancies from 100-600sqm. The offices feature:

- \* Large windows filling the suites with plenty of natural light
- \* Secure basement car parking
- \* Polished concrete floors

\* Nearby restaurants and cafes including Kitchen by Mike, Pizza D'Mario, and Black Star Pastry

The building is minutes to the Eastern Distributor on ramp, the CBD and Sydney Airport, and Green Square Train Station.

Offices FOR LEASE

600sqm

Fallon Leek 0420 976 619 fleek@ljhc.com.au